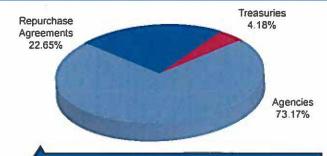

k of the first increase in the fed funds rates in over seven years, and it is anticipated that it will therefore be cautious in beginning to raise rates. The powerful technical factors of strong demand for yield and relatively limited supply have driven valuations to more expensive levels. Low global interest rates and low volatility will likely continue to force investor cash into bond markets. While the extremely low levels of market volatility have been rewarding, they are concerning if markets become too complacent.

This information is an excerpt from an economic report dated September 2014 provided to TexSTAR by JP Morgan Asset Management, Inc., the Investment manager of the TexSTAR pool.

## Information at a Glance





Distribution of Participants by Type As of September 30, 2014



Portfolio by Maturity As of September 30, 2014



## Historical Program Information

| Month  | Average<br>Rate | Book<br>Value      | Market<br>Value    | Net<br>Asset Value | WAM (1)* | WAM (2)* | Number of<br>Participants |
|--------|-----------------|--------------------|--------------------|--------------------|----------|----------|---------------------------|
| Sep 14 | 0.0317%         | \$4,479,282,436.21 | \$4,479,598,265.68 | 1.000070           | 50       | 80       | 788                       |
| Aug 14 | 0.0350%         | 4,815,579,162.38   | 4,815,792,254.70   | 1.000043           | 52       | 83       | 788                       |
| Jul 14 | 0.0323%         | 4,816,487,266.54   | 4,816,599,027.29   | 1.000023           | 52       | 81       | 788                       |
| J