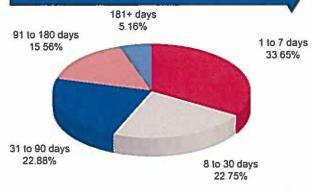

its reverse repo facility. The Fed understands the potential risk of the first increase in the fed funds rates in over seven years, and it is anticipated that it will therefore be cautious in beginning to raise rates. The powerful technical factors of strong demand for yield and relatively limited supply have driven valuations to more expensive levels. Low global interest rates and low volatility will likely continue to force investor cash into bond markets. While the extremely low levels of market volatility have been rewarding, they are concerning if markets become too complacent.

This information is an excerpt from an economic report dated September 2014 provided to TexSTAR by JP Morgan Asset Management, Inc., the Investment manager of the TexSTAR pool.

## Information at a Glance





Distribution of Participants by Type As of September 30, 2014



Portfolio by Maturity As of September 30, 2014



## Historical Program Information

| Month  | Average<br>Rate | Book<br>Value      | Market<br>Value    | Net<br>Asset Value | WAM (1)* | WAM (2)* | Number of<br>Participants |
|--------|-----------------|--------------------|--------------------|--------------------|----------|----------|---------------------------|
| Sep 14 | 0.0317%         | \$4,479,282,436.21 | \$4,479,598,265.68 | 1.000070           | 50       | 80       | 788                       |
| Aug 14 | 0.0350%         | 4,815,579,162.38   | 4,815,792,254.70   | 1.000043           | 52       | 83       | 788                       |
| Jul 14 | 0.0323%         | 4,816,487,266.54   | 4,816,599,027.29   | 1.000023