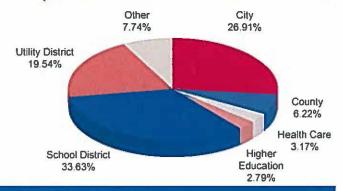

over seven years, and it is anticipated that it will therefore be cautious in beginning to raise rates. The powerful technical factors of strong demand for yield and relatively limited supply have driven valuations to more expensive levels. Low global interest rates and low volatility will likely continue to force investor cash into bond markets. While the extremely low levels of market volatility have been rewarding, they are concerning if markets become too complacent.

This information is an excerpt from an economic report dated September 2014 provided to TexSTAR by JP Morgan Asset Management, Inc., the Investment manager of the TexSTAR pool.

## Information at a Glance





Distribution of Participants by Type As of September 30, 2014



Portfolio by Maturity As of September 30, 2014



## Historical Program Information

| Month  | Average<br>Rate | Book<br>Value      | Market<br>Value    | Net<br>Asset Value | WAM (1)* | WAM (2)* | Number of<br>Participants |
|--------|-----------------|--------------------|--------------------|--------------------|----------|----------|---------------------------|
| Sep 14 | 0.0317%         | \$4,479,282,436.21 | \$4,479,598,265.68 | 1.000070           | 50       | 80       | 788                       |
| Aug 14 | 0.0350%         | 4,815,579,162.38   | 4,815,792,254.70   | 1.000043           | 52       | 83       | 788                       |
| Jul 14 | 0.0323%         | 4,816,487,266.54   | 4,816,599,027.29   | 1.000023           | 52       | 81       | 788                       |
| Jun 14 | 0.0322%         | 4,682,201,994.16   | 4,6