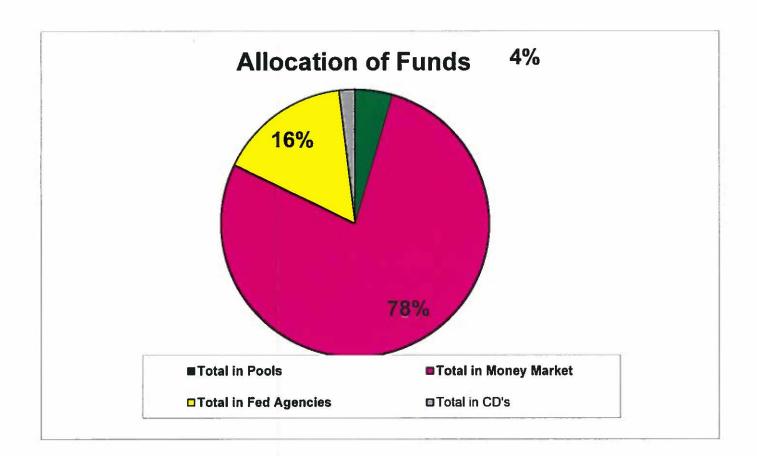

555.07  | 11,613,389.98  |  |  |
| Total in Money Market                 | 181,512,337.54       | 34,899,331.88 |              | 77,230.68        | 15,595,941.06 | 200,892,959.04 |  |  |
| Total in Fed Agencies                 | 40,885,346.75        | 0.00          | (19,937.36)  | 33,451.67        | 0.00          | 40,898,861.06  |  |  |
| Total Invested                        | 239,688,304.72       | 37,099,331.88 | (19,937.36)  | 111,006.97       | 18,473,496.13 | 258,405,210.08 |  |  |
|                                       |                      |               |              |                  |               |                |  |  |

All Investments in the portfollio are in compliance with the CTRMA's Investment policy.

William Chapman, CFO

Cindy Demers, Controller

Rate Sep 14



#### Amount of investments As of September 30, 2014

| Agency                 | CUSIP#    | COST          | Book Value    | Market Value                          | Yield to Maturity | Purchased | Matures           | FUND         |
|------------------------|-----------|---------------|---------------|---------------------------------------|-------------------|-----------|-------------------|--------------|
| Federal Home Loan Bank | 313378LX7 | 4,013,754.20  | 4,006,017.47  | 4,009,360.00                          | 0.0267%           | 1/9/2014  | 4/30/2015 Gener   | al           |
| Federal Home Loan Bank | 313378M57 | 1,004,065.22  | 1,001,913.04  | 1,002,690.00                          | 0.0028%           | 1/9/2014  | 5/29/2015 Gener   | ral e        |
| Freddie Mac            | 3137EA